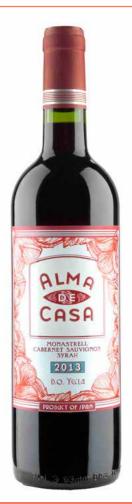

## – MONASTRELL 2013 –

**ALMA DE CASA** This new project is part of Long Wines' New Discoveries Wines - hidden gems from small garage and family-run wineries, as well as curated cuvees from more established wineries in lesser-known regions. Alma de Casa is made at a family-owned estate where traditions have been passed along through the generations, combined with modern, state-of-the art facilities.

## MONASTRELL 2013

BLEND | 70% Monastrell, 20% Cabernet Sauvignon & 10% Syrah

VINEYARDS | Sourced from two distinct areas - the high elevation Campo Arriba region in the north with limestone dominant, poor soils and Campo Abajo to the south with richer, clay based soils.

ALCOHOL 14.5%

TASTING NOTES | Deep cherry red color with intense aromas of ripe fruit, typical of the Monastrell grape. Perfectly well-balanced and smooth, fruity and with a long finish.

BAR CODE | 8437006931458